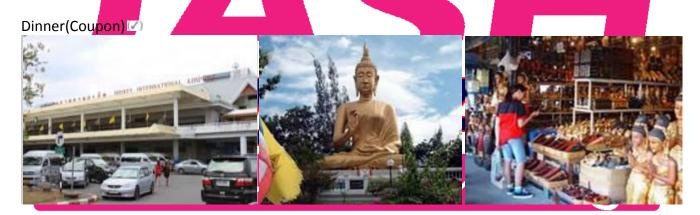

# DAY 01 MUMBAI – BANGKOK – PHUKET (CITY TOUR)

Assemble at the International Airport 3 hrs prior to departure to board your flight departing for Bangkok. Arrive Bangkok Airport connecting flight to Phuket. Arrival Phuket after completing the necessary immigration and customs formalities, our representative will assist you on and transfer you to Hotel Patong beach resort Or Similar. Later we proceed to Phuket City tour. Enjoy delicious Indian dinner at Indian restaurant.

# DAY 02 PHUKET (PHI PHI ISLAND)

Enjoy breakfast at the hotel. Today proceed for the PHI PHI ISLAND Tour with Lunch (not Indian). Enjoy delicious dinner at Indian restaurant. Overnight at the hotel.

Breakfast (
Lunch(Not Indian) (
Dinner(Coupon) (