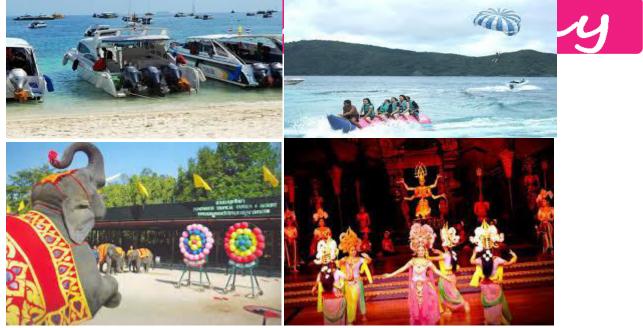

#### SIGHTSEEING

Phuket City tour
 Phi Island tour
 Coral Island Tour
 Para Sailing
 Nong Nooch Village
 Bangkok City tour
 Safari World
 Marine Park

Breakfast (</ >
Dinner (Coupon) (

DAY 04 PATTAYA (CORAL ISLAND WITH PARA SAILING, NONG NOOCH VILLAGE)

After breakfast visit the spectacular CORAL ISLAND. Be prepared for the thrill of your life because we have included PARA SAILING today. Yes, it is only included by Jash Holidays and you pay nothing extra. Enjoy lunch in the afternoon. Later we will get an insight into Thai culture at the NONG NOOCH VILLAGE, See the beautiful traditional dence performance and witness the elephant Show. Enjoy delicious dinner at Indian restaurant. Overnight at the hotel.

Breakfast (7) Lunch (Coupon) (4) Dinner (Coupon) (7